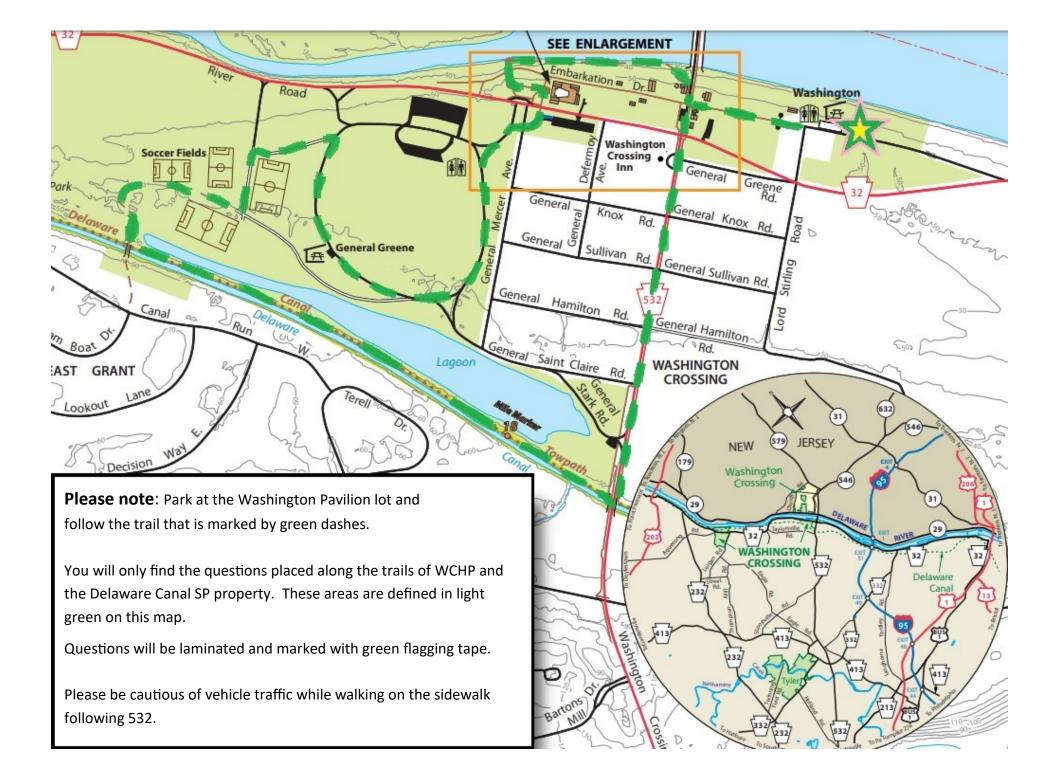

Each month WCHP will release a new self-guided High Adventure Healthy Hike Challenge that is designed for individuals or families who consider themselves advanced hikers! Each challenge will include a map with further instructions for your quest. (Below)

## Enjoy the park and your adventure!

Suggested Parking Location: Washington Pavilion Parking Lot